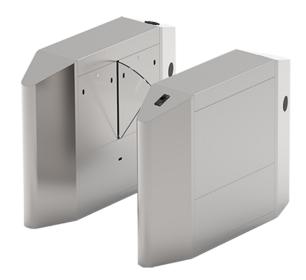

## ZK-FBL4022-PRO

ZKTeco biometric turnstile

Acrylic Retracting Barrier

Times, Alarms, Openings

Step dimensions 600 mm

Made of stainless steel SUS304

Compatible with ZKAccess software

ZKTeco

Single Lane Flap Barrier Turnstile

Retracting movement of the acrylic barrier

Access width 600 mm

Led indicator

Emergency mode

Main turnstile configuration plate (Times, Alarms, Openings)

Made of stainless steel SUS304

Access controller and biometric reader included

Compatible with ZK Access software 3.5 for access control and reporting management